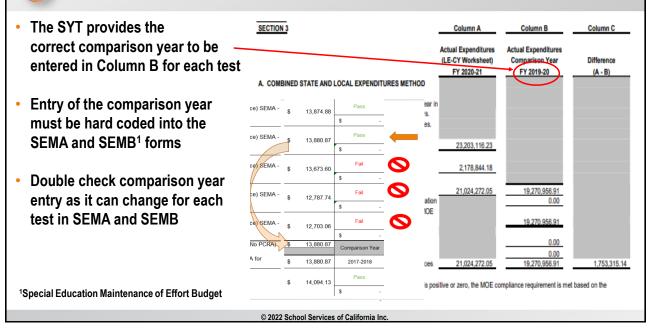

you have any issues, please submit a question through the Q&A function and you will receive assistance.

© 2022 School Services of California Inc.

| 7         | Identify A                                        | reas o                                | f Oppo                                 | ortunit                                 | y and                                       | Flexibi                     | lity                           |                                 |                                        |            |                              |
|-----------|---------------------------------------------------|---------------------------------------|----------------------------------------|-----------------------------------------|---------------------------------------------|-----------------------------|--------------------------------|---------------------------------|----------------------------------------|------------|------------------------------|
|           | School Year                                       | State and Local<br>Total Amount       | State and Local<br>Total MOE<br>Result | State and Local<br>Per Capita<br>Amount | State and Local<br>Per Capita MOE<br>Result | Local Only Total<br>Arnount | Local Only Total<br>MOE Result | Local Only Per<br>Capita Amount | Local Only Per<br>Capita MOE<br>Result | Enrollment | Result<br>for Fiscal<br>Year |
| 2011-2012 | Expenditures (Compliance)<br>SEMA - SACS2012ALL   | \$ 11,523,746.05                      | Pass                                   | \$ 13,718.75                            | Pass                                        | \$ 6,619,821.76             | Pass                           | \$ 7,880.74                     | Pass                                   | 840        | Pass                         |
|           |                                                   |                                       | S -                                    |                                         | Pass                                        |                             | Page                           |                                 | Page                                   |            | <u> </u>                     |
| 2012-2013 | Expenditures (Compliance)<br>SEMA - SACS2013ALL   | \$ 12,103,361.80                      | s -                                    | \$ 14,024.75                            | s -                                         | \$ 6,924,416.42             | s -                            | \$ 8,023.66                     | s -                                    | 863        | Pass                         |
| 2013-2014 | Expenditures (Compliance)<br>SEMA - SACS2014ALL   | \$ 12,885,184.79                      | Pass                                   | \$ 15,848.94                            | Pass                                        | \$ 9,344,694.13             | Pass                           | \$ 11,494.09                    | Pass                                   | 813        | Pass                         |
|           |                                                   |                                       | <b>s</b> -                             |                                         | <b>1</b> -                                  |                             | <b>s</b> -                     |                                 | <b>s</b> -                             |            |                              |
| 2014-2015 | Expenditures (Compliance)<br>SEMA - SACS2015ALL   | \$ 13,907,995.86                      | Pass -                                 | \$ 15,858.60                            | Pass -                                      | \$ 10,224,755.88            | Pass -                         | \$ 11,658.79                    | Pass -                                 | 877        | Pass                         |
| 2015-2016 | Expenditures (Compliance)<br>SEMA - SACS2016ALL   | \$ 15,391,476.38                      | Pass                                   | \$ 16,567.79                            | Pass                                        | \$ 11,965,864.43            | Pass                           | \$ 12,880.37                    | Pass                                   | 929        | Pass                         |
|           | Expenditures (Compliance)                         |                                       | s -                                    |                                         | s ·                                         |                             | Pass                           |                                 | s -                                    |            |                              |
| 2016-2017 | SEMA - SACS2017ALL                                | \$ 16,532,979.32                      | <b>s</b> -                             | \$ 17,458.27                            | <b>s</b> -                                  | \$ 13,139,514.47            | <b>s</b> -                     | \$ 13,874.88                    | <b>s</b> -                             | 947        | Pass                         |
| 2017-2018 | Expenditures (Compliance)<br>SEMA - SACS2018ALL   | \$ 18,119,665.56                      | Pass                                   | \$ 17,439.52                            | Fail                                        | \$ 14,422,219.82            | Pass                           | \$ 13,880.87                    | Pass                                   | 1039       | Pass                         |
| 2018-2019 | Expenditures (Compliance)                         | \$ 19,989,873,15                      | s -<br>Pass                            | \$ 18,682,12                            | s -                                         | \$ 14.630.754.79            | • -<br>Pass                    | \$ 13,673.60                    | s -<br>Fail                            | 1070       | Pass                         |
| 2010-2015 | SEMA - SACS2019ALL                                | ÷ 10,000,010.10                       | •                                      | \$ 10,002.12                            | •                                           | * 14,000,104.10             | •                              | \$ 10,010.00                    | •                                      | 1010       | 1 4355                       |
| 2019-2020 | Expenditures (Compliance)<br>SEMA - SACS2020ALL   | \$ 19,270,950.91                      | Pass With<br>Exemption(s)              | \$ 17,314.42                            | Fail                                        | \$ 14,232,754.90            | Fail                           | \$ 12,787.74                    | Fail                                   | 1113       | Pass                         |
|           |                                                   |                                       | \$ 1,116,817.00                        |                                         | \$ 1,043.75                                 |                             | <b>s</b> -                     |                                 | <b>\$</b> -                            |            | <u> </u>                     |
| 2020-2021 | Expenditures (Compliance)<br>SEMA - SACS2021ALL   | \$ 21,024,272.05                      | Pass                                   | \$ 18,605.55                            | Fail                                        | \$ 14,354,453.72            | Fail                           | \$ 12,703.06                    | Fail                                   | 1130       | Pass                         |
|           | Expenditures (Eligibility No<br>PCBA)             | \$ 21,024,272.05<br>\$ (1,010,078.34) | •<br>Comparison Year                   | \$ 18,682.12<br>\$ (587.37)             | •<br>Comparison Year                        | \$ 14,630,754.73            | Comparison Year                | \$ 13,880.87                    | •<br>Comparison Year                   |            | -                            |
|           | SEMB - SACS2021ALL<br>(Expenditures less PCRA for | \$ 20,014,193.71                      | 2020-2021                              | \$ 18,094.75                            | 2018-2019                                   | \$ 14,630,754.79            | 2018-2019                      | \$ 13,880.87                    | 2017-2018                              |            |                              |
| 2021-2022 | Budget (Eligibility)<br>SEMB - SACS2021ALL        | \$ 20,587,126.00                      | Pass                                   | \$ 18,218.70                            | Pass                                        | \$ 15,926,367.00            | Pass                           | \$ 14,094.13                    | Pass                                   | 1130       | Pass                         |
|           | 1                                                 |                                       |                                        | @ 2022 C-L-                             | ol Services of Ca                           | lifernie Ine                |                                |                                 | \$ -                                   |            | -                            |

|                        |                                                                                                                                                                           |                                                     | 2020-21                                 | al Education Mainter<br>Actual vs. Actual C<br>-21 Expenditures by | omparison Year                               |                                                               |                                              |              |                               |             |
|------------------------|---------------------------------------------------------------------------------------------------------------------------------------------------------------------------|-----------------------------------------------------|-----------------------------------------|--------------------------------------------------------------------|----------------------------------------------|---------------------------------------------------------------|----------------------------------------------|--------------|-------------------------------|-------------|
| Dbject Code            | Description                                                                                                                                                               | Special<br>Education,<br>Unspecified<br>(Goal 5001) | Regionalized<br>Services<br>(Goal 5050) | Regionalized<br>Program<br>Specialist<br>(Goal 5060)               | Special<br>Education, Infants<br>(Goal 5710) | Special<br>Education,<br>Preschool<br>Students<br>(Goal 5730) | Spec. Education,<br>Ages 5-22<br>(Goal 5760) | Adjustments* | Total                         |             |
|                        | UNDUPLICATED PUPIL COUNT                                                                                                                                                  |                                                     |                                         |                                                                    |                                              |                                                               |                                              |              | 1,130                         | 0           |
| OTAL EXPE              | ENDITURES (Funds 01, 09, & 62; resources 0000-9999)                                                                                                                       |                                                     |                                         |                                                                    |                                              |                                                               |                                              |              |                               | Confirm     |
| 1000-1999              | Certificated Salaries                                                                                                                                                     | 394,659.70                                          | 0.00                                    | 0.00                                                               | 0.00                                         | 502,058.22                                                    | 6,633,999.50                                 |              | 7,530,717.42                  | census day  |
|                        | Classified Salaries                                                                                                                                                       | 170,695.06                                          | 0.00                                    | 0.00                                                               | 0.00                                         | 340,398.85                                                    | 6,210,748.40                                 |              | 6,721,842.31                  | census da   |
| 3000-3999              | Employee Benefits                                                                                                                                                         | 102,070.52                                          | 0.00                                    | 0.00                                                               | 0.00                                         | 275,290.81                                                    | 4,489,313.94                                 |              | 4,947,484.27                  | pupil coun  |
| 4000-4999              | Books and Supplies                                                                                                                                                        | 37,505.49                                           | 0.00                                    | 0.00                                                               | 0.00                                         | 13,762.26                                                     | 73,966.08                                    |              | 125,233.83                    | pupii couri |
| 5000-5999              | Services and Other Operating Expenditures                                                                                                                                 | 1,786,908.59                                        | 0.00                                    | 0.00                                                               | 0.00                                         | 0.00                                                          | 105,539.15                                   |              | 1,892,447.74                  |             |
| 6000-6999              | Capital Outlay                                                                                                                                                            | 0.00                                                | 0.00                                    | 0.00                                                               | 0.00                                         | 0.00                                                          | 0.00                                         |              | 0.00                          |             |
| 7130<br>7430-7439      | State Special Schools<br>Debt Service                                                                                                                                     | 0.00                                                | 0.00                                    | 0.00                                                               | 0.00                                         | 0.00                                                          | 0.00                                         |              | 0.00                          |             |
| /430-/439              | Total Direct Costs                                                                                                                                                        | 2 572 648 36                                        | 0.00                                    | 0.00                                                               | 0.00                                         | 1.131.510.14                                                  | 17,513,567.07                                | 0.00         | 21,217,725.57                 |             |
|                        |                                                                                                                                                                           |                                                     |                                         |                                                                    |                                              |                                                               |                                              | 0.00         |                               | Review Go   |
| 7310                   | Transfers of Indirect Costs                                                                                                                                               | 975,312.29                                          | 0.00                                    | 0.00                                                               | 0.00                                         | 0.00                                                          | 0.00                                         |              | 975,312.29                    |             |
| 7350                   | Transfers of Indirect Costs - Interfund                                                                                                                                   | 0.00                                                | 0.00                                    | 0.00                                                               | 0.00                                         | 0.00                                                          | 0.00                                         |              | 0.00                          | Code 5001   |
| PCRA                   | Program Cost Report Allocations                                                                                                                                           | 1,010,078.37                                        | 0.00                                    | 0.00                                                               | 0.00                                         | 0.00                                                          | 0.00                                         | 0.00         | 1,010,078.37                  |             |
|                        | Total Indirect Costs and PCR Allocations<br>TOTAL COSTS                                                                                                                   | 1,985,390.66<br>4,558.039.02                        | 0.00                                    | 0.00                                                               | 0.00                                         | 0.00                                                          | 0.00                                         | 0.00         | 1,985,390.66<br>23,203,116,23 |             |
|                        | VPENDITURES (Funds 01, 09, and 62; resources 3000-599                                                                                                                     |                                                     | 0.00                                    | 0.00                                                               | 0.00                                         | 1,131,510.14                                                  | 17,513,567.07                                | 0.00         | 23,203,116.23                 |             |
|                        | Certificated Salaries                                                                                                                                                     | 0.00                                                | 0.00                                    | 0.00                                                               | 0.00                                         | 43.421.66                                                     | 1,483,630,85                                 |              | 1.527.052.51                  |             |
| 2000-2999              | Classified Salaries                                                                                                                                                       | 0.00                                                | 0.00                                    | 0.00                                                               | 0.00                                         | 36,985.80                                                     | 2,900.71                                     |              | 39,886.51                     | Deview      |
|                        | Employee Benefits                                                                                                                                                         | 0.00                                                | 0.00                                    | 0.00                                                               | 0.00                                         | 21,110.42                                                     | 326,966.17                                   |              | 348,076.59                    | Review      |
| 4000-4999              | Books and Supplies                                                                                                                                                        | 18,411.12                                           | 0.00                                    | 0.00                                                               | 0.00                                         | 314.00                                                        | 31,806.51                                    |              | 50,531.63                     | In dire of  |
| 5000-5999<br>6000-6999 | Services and Other Operating Expenditures<br>Capital Outlay                                                                                                               | 0.00                                                | 0.00                                    | 0.00                                                               | 0.00                                         | 0.00                                                          | 148,799.92                                   |              | 148,799.92                    | Indirect    |
| 7130                   | State Special Schools                                                                                                                                                     | 0.00                                                | 0.00                                    | 0.00                                                               | 0.00                                         | 0.00                                                          | 0.00                                         |              | 0.00                          | Costs and   |
|                        | Debt Service                                                                                                                                                              | 0.00                                                | 0.00                                    | 0.00                                                               | 0.00                                         | 0.00                                                          | 0.00                                         |              | 0.00                          | COSIS and   |
|                        | Total Direct Costs                                                                                                                                                        | 18,411.12                                           | 0.00                                    | 0.00                                                               | 0.00                                         | 101,831.88                                                    | 1,994,104.16                                 | 0.00         | 2,114,347.16                  | Program     |
| 7310                   | Transfers of Indirect Costs                                                                                                                                               | 87,185.00                                           | 0.00                                    | 0.00                                                               | 0.00                                         | 0.00                                                          | 0.00                                         |              | 87,185.00                     |             |
| 7350                   | Transfers of Indirect Costs - Interfund                                                                                                                                   | 0.00                                                | 0.00                                    | 0.00                                                               | 0.00                                         | 0.00                                                          | 0.00                                         |              | 0.00                          | Cost Repor  |
|                        | Total Indirect Costs                                                                                                                                                      | 87,185.00                                           | 0.00                                    | 0.00                                                               | 0.00                                         | 0.00                                                          | 0.00                                         | 0.00         | 87,185.00                     | •           |
|                        | TOTAL BEFORE OBJECT 8980                                                                                                                                                  | 105,596.12                                          | 0.00                                    | 0.00                                                               | 0.00                                         | 101,831.88                                                    | 1,994,104.16                                 | 0.00         | 2,201,532.16                  | Allocation  |
| 8980                   | Less: Contributions from Unrestricted Revenues to Federal<br>Resources (Resources 3310-3400, except 3385, all goals;<br>resources 3000-3178 & 3410-5810, goals 5000-5999) |                                                     |                                         |                                                                    | 6-6                                          |                                                               | 1 (05144)                                    |              |                               | (PCRA)      |
|                        | TOTAL COSTS                                                                                                                                                               | Special E                                           | ducation                                | Mainten                                                            | ance of Ef                                   | ort Actua                                                     | als (SEMA)                                   |              | 22,687.98<br>2.178.844.18     |             |