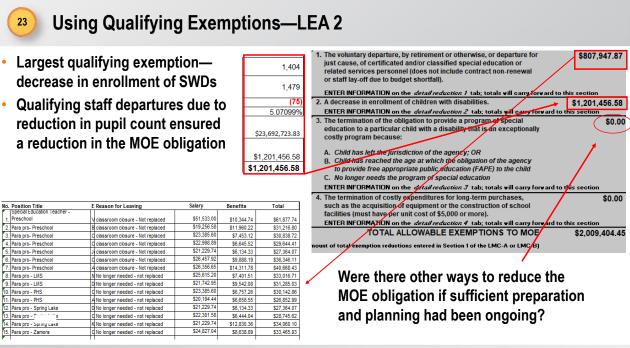

| <ul><li>\$ 14,831,118.24</li><li>\$ 13,982,992.31</li></ul> | Pass<br><b>S</b><br>Pass With<br>Exemption(s)<br><b>\$</b> 2,009,404.45 | \$ 10,027.80<br>\$ 9,959.40 | Fail S Pass With Exemption(s) S 1,510.83 | 1479<br>1404 |
|                        | SACS2020ALL<br>Expenditures (Compliance) SEMA -                                                    |                                                             | s -<br>Pass With<br>Exemption(s)                                        |                              | S -<br>Pass With<br>Exemption(s) |                                                             | S -<br>Pass With<br>Exemption(s)                                        |                             | s -<br>Pass With<br>Exemption(s)         |              |



© 2022 School Services of California Inc.



22







| SELPA Allocation Plan Considerations—LEA 3                                                                                                                                                                                                                                                                                                                                                                                                                                    |                                                       |                                            |          |                                                    |          |                          |                       |         |                      |