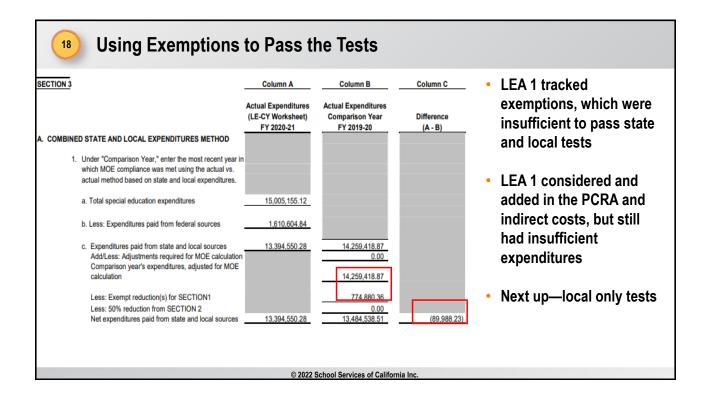

L               | \$ 13,816,457.00                      | Pass                      | \$ 15,216.36                  | Pass                | \$ 11,304,506.00 | Pass                      | \$ 12,449.90 | Pass            | 908 | Pass |
|   | OEmb - ONOOZOZ INEE                                      |                                       |                           |                               | \$ -                |                  |                           |              | S -             |     |      |
| , |                                                          |                                       |                           | © 2022 Schoo                  | ol Services of Cali | ifornia Inc.     |                           |              |                 |     |      |



17





#### **Tracking Exemptions Pays Off**

- After submitting a prior-year exemption form, updating the 2019-20 SYT, and completing an exemption form for 2020-21, LEA 1 had sufficient exemptions to pass the local only total expenditures test
- Demonstrates the importance of tracking qualifying exemptions every year, regardless of whether you need them to pass





| 20        | Power of                                                                                      | Exemp                                 | tions—                                       | LEA '                  | 1               |                                     |                                                                         |                            |      |     |          |
|-----------|---------------