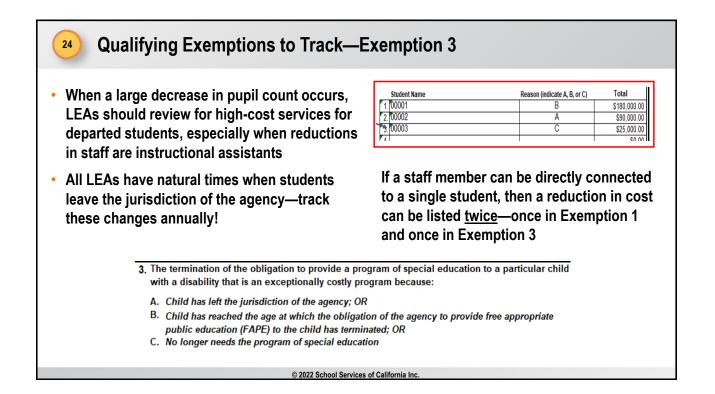

li>\$ 13,982,992.31</li></ul> | Pass<br><b>S</b><br>Pass With<br>Exemption(s)<br><b>\$</b> 2,009,404.45 | \$ 10,027.80<br>\$ 9,959.40 | Fail S Pass With Exemption(s) S 1,510.83 | 1479<br>1404 |
|                        | SACS2020ALL<br>Expenditures (Compliance) SEMA -                                                    |                                                             | s -<br>Pass With<br>Exemption(s)                                        |                              | S -<br>Pass With<br>Exemption(s) |                                                             | S -<br>Pass With<br>Exemption(s)                                        |                             | s -<br>Pass With<br>Exemption(s)         |              |



© 2022 School Services of California Inc.



22







| SELPA Allocation Plan Considerations—LEA 3                                                                                                                                                                                                                                                                                                                                                                                                                                    |                                                       |                                            |          |                                                    |          |                          |                       |         |                      |                   |     |   |
|-------------------------------------