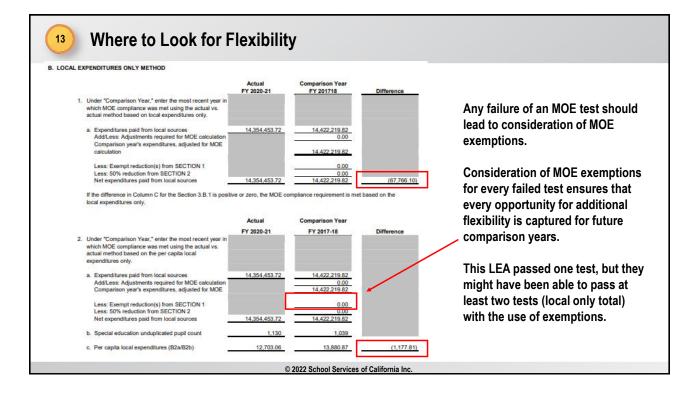

you have any issues, please submit a question through the Q&A function and you will receive assistance.

© 2022 School Services of California Inc.

| 7         | Identify A                                        | reas o                                | f Oppo                                 | ortunit                                 | y and                                       | Flexibi                     | lity                           |                                 |                                        |            |                              |
|-----------|---------------------------------------------------|---------------------------------------|----------------------------------------|-----------------------------------------|---------------------------------------------|-----------------------------|--------------------------------|---------------------------------|----------------------------------------|------------|------------------------------|
|           | School Year                                       | State and Local<br>Total Amount       | State and Local<br>Total MOE<br>Result | State and Local<br>Per Capita<br>Amount | State and Local<br>Per Capita MOE<br>Result | Local Only Total<br>Arnount | Local Only Total<br>MOE Result | Local Only Per<br>Capita Amount | Local Only Per<br>Capita MOE<br>Result | Enrollment | Result<br>for Fiscal<br>Year |
| 2011-2012 | Expenditures (Compliance)<br>SEMA - SACS2012ALL   | \$ 11,523,746.05                      | Pass                                   | \$ 13,718.75                            | Pass                                        | \$ 6,619,821.76             | Pass                           | \$ 7,880.74                     | Pass                                   | 840        | Pass                         |
|           |                                                   |                                       | S -                                    |                                         | Pass                                        |                             | Page                           |                                 | Page                                   |            | <u> </u>                     |
| 2012-2013 | Expenditures (Compliance)<br>SEMA - SACS2013ALL   | \$ 12,103,361.80                      | s -                                    | \$ 14,024.75                            | s -                                         | \$ 6,924,416.42             | s -                            | \$ 8,023.66                     | s -                                    | 863        | Pass                         |
| 2013-2014 | Expenditures (Compliance)<br>SEMA - SACS2014ALL   | \$ 12,885,184.79                      | Pass                                   | \$ 15,848.94                            | Pass                                        | \$ 9,344,694.13             | Pass                           | \$ 11,494.09                    | Pass                                   | 813        | Pass                         |
|           |                                                   |                                       | <b>s</b> -                             |                                         | <b>1</b> -                                  |                             | <b>s</b> -                     |                                 | <b>s</b> -                             |            |                              |
| 2014-2015 | Expenditures (Compliance)<br>SEMA - SACS2015ALL   | \$ 13,907,995.86                      | Pass -                                 | \$ 15,858.60                            | Pass -                                      | \$ 10,224,755.88            | Pass -                         | \$ 11,658.79                    | Pass -                                 | 877        | Pass                         |
| 2015-2016 | Expenditures (Compliance)<br>SEMA - SACS2016ALL   | \$ 15,391,476.38                      | Pass                                   | \$ 16,567.79                            | Pass                                        | \$ 11,965,864.43            | Pass                           | \$ 12,880.37                    | Pass                                   | 929        | Pass                         |
|           | Expenditures (Compliance)                         |                                       | s -                                    |                                         | s ·                                         |                             | Pass                           |                                 | s -                                    |            |                              |
| 2016-2017 | SEMA - SACS2017ALL                                | \$ 16,532,979.32                      | <b>s</b> -                             | \$ 17,458.27                            | <b>s</b> -                                  | \$ 13,139,514.47            | <b>s</b> -                     | \$ 13,874.88                    | <b>s</b> -                             | 947        | Pass                         |
| 2017-2018 | Expenditures (Compliance)<br>SEMA - SACS2018ALL   | \$ 18,119,665.56                      | Pass                                   | \$ 17,439.52                            | Fail                                        | \$ 14,422,219.82            | Pass                           | \$ 13,880.87                    | Pass                                   | 1039       | Pass                         |
| 2018-2019 | Expenditures (Compliance)                         | \$ 19,989,873,15                      | s -<br>Pass                            | \$ 18,682,12                            | s -                                         | \$ 14.630.754.79            | • -<br>Pass                    | \$ 13,673.60                    | s -<br>Fail                            | 1070       | Pass                         |
| 2010-2015 | SEMA - SACS2019ALL                                | ÷ 10,000,010.10                       | •                                      | \$ 10,002.12                            | •                                           | * 14,000,104.10             | •                              | \$ 10,010.00                    | •                                      | 1010       | 1 4355                       |
| 2019-2020 | Expenditures (Compliance)<br>SEMA - SACS2020ALL   | \$ 19,270,950.91                      | Pass With<br>Exemption(s)              | \$ 17,314.42                            | Fail                                        | \$ 14,232,754.90            | Fail                           | \$ 12,787.74                    | Fail                                   | 1113       | Pass                         |
|           |                                                   |                                       | \$ 1,116,817.00                        |                                         | \$ 1,043.75                                 |                             | <b>s</b> -                     |                                 | <b>\$</b> -                            |            | <u> </u>                     |
| 2020-2021 | Expenditures (Compliance)<br>SEMA - SACS2021ALL   | \$ 21,024,272.05                      | Pass                                   | \$ 18,605.55                            | Fail                                        | \$ 14,354,453.72            | Fail                           | \$ 12,703.06                    | Fail                                   | 1130       | Pass                         |
|           | Expenditures (Eligibility No<br>PCBA)             | \$ 21,024,272.05<br>\$ (1,010,078.34) | •<br>Comparison Year                   | \$ 18,682.12<br>\$ (587.37)             | •<br>Comparison Year                        | \$ 14,630,754.73            | Comparison Year                | \$ 13,880.87                    | •<br>Comparison Year                   |            | -                            |
|           | SEMB - SACS2021ALL<br>(Expenditures less PCRA for | \$ 20,014,193.71                      | 2020-2021                              | \$ 18,094.75                            | 2018-2019                                   | \$ 14,630,754.79            | 2018-2019                      | \$ 13,880.87                    | 2017-2018                              |            |                              |
| 2021-2022 | Budget (Eligibility)<br>SEMB - SACS2021ALL        | \$ 20,587,126.00                      | Pass                                   | \$ 18,218.70                            | Pass                                        | \$ 15,926,367.00            | Pass                           | \$ 14,094.13                    | Pass                                   | 1130       | Pass                         |
|           | 1                                                 |                                       |                                        | @ 2022 C-L-                             | ol Services of Ca                           | lifernie Ine                |                                |                                 | \$ -                                   |            | -                            |