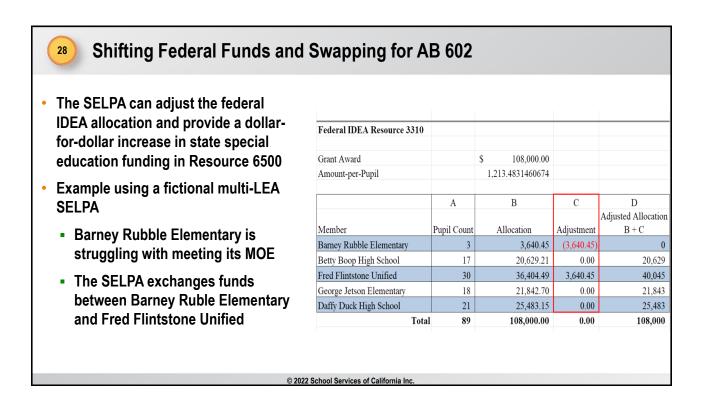

usted Allocation |
| Member                       | ADA       | Allocation       | Adjustment | B + C               |
| Barney Rubble Elementary     | 34.89     | 24,979.92        | 3,640.45   | 28,620.37           |
| Betty Boop High School       | 177.14    | 126,825.54       | 0.00       | 126,825.54          |
| Fred Flintstone Unified      | 304.88    | 218,282.55       | (3,640.45) | 214,642.10          |
| George Jetson Elementary     | 187.04    | 133,913.57       | 0.00       | 133,913.57          |
| Daffy Duck High School       | 224.87    | 160,998.42       | 0.00       | 160,998.42          |
|                              | 928.82    | 665,000.00       | 0.00       | 665,000.00          |

<sup>1</sup>Average daily attendance

© 2022 School Services of California Inc.



27





# Net Result of Shifting Federal Funds for AB 602

155,756.27

186,481.57

773,000.00

Total Allocation for AB602 and 3310

George Jetson Elementary

Total

Daffy Duck High School

|                          | Α                | В                | С                | D             | E             | F              |
|--------------------------|------------------|------------------|------------------|---------------|---------------|----------------|
|                          | Original AB602   | Adjusted AB602   | AB602 Allocation | Original 3310 | Adjusted 3310 | 3310 Allocatio |
| Member                   | Allocation       | Allocation       | Change           | Allocation    | Allocation    | Change         |
| Barney Rubble Elementary | 24,979.92        | 28,620.37        | 3,640.45