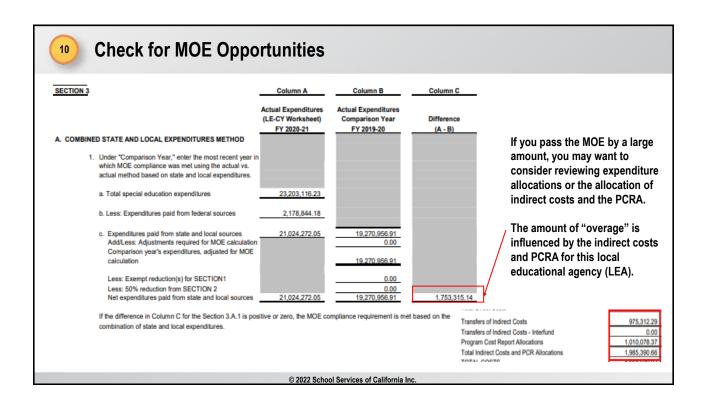

|                        |                                                                                                                                                                           |                                                     | 2020-21                                 | al Education Mainter<br>Actual vs. Actual C<br>-21 Expenditures by | omparison Year                               |                                                               |                                              |              |                               |             |
|------------------------|---------------------------------------------------------------------------------------------------------------------------------------------------------------------------|-----------------------------------------------------|-----------------------------------------|--------------------------------------------------------------------|----------------------------------------------|---------------------------------------------------------------|----------------------------------------------|--------------|-------------------------------|-------------|
| Dbject Code            | Description                                                                                                                                                               | Special<br>Education,<br>Unspecified<br>(Goal 5001) | Regionalized<br>Services<br>(Goal 5050) | Regionalized<br>Program<br>Specialist<br>(Goal 5060)               | Special<br>Education, Infants<br>(Goal 5710) | Special<br>Education,<br>Preschool<br>Students<br>(Goal 5730) | Spec. Education,<br>Ages 5-22<br>(Goal 5760) | Adjustments* | Total                         |             |
|                        | UNDUPLICATED PUPIL COUNT                                                                                                                                                  |                                                     |                                         |                                                                    |                                              |                                                               |                                              |              | 1,130                         | 0           |
| OTAL EXPE              | ENDITURES (Funds 01, 09, & 62; resources 0000-9999)                                                                                                                       |                                                     |                                         |                                                                    |                                              |                                                               |                                              |              |                               | Confirm     |
| 1000-1999              | Certificated Salaries                                                                                                                                                     | 394,659.70                                          | 0.00                                    | 0.00                                                               | 0.00                                         | 502,058.22                                                    | 6,633,999.50                                 |              | 7,530,717.42                  | census day  |
|                        | Classified Salaries                                                                                                                                                       | 170,695.06                                          | 0.00                                    | 0.00                                                               | 0.00                                         | 340,398.85                                                    | 6,210,748.40                                 |              | 6,721,842.31                  | census da   |
| 3000-3999              | Employee Benefits                                                                                                                                                         | 102,070.52                                          | 0.00                                    | 0.00                                                               | 0.00                                         | 275,290.81                                                    | 4,489,313.94                                 |              | 4,947,484.27                  | pupil coun  |
| 4000-4999              | Books and Supplies                                                                                                                                                        | 37,505.49                                           | 0.00                                    | 0.00                                                               | 0.00                                         | 13,762.26                                                     | 73,966.08                                    |              | 125,233.83                    | pupii couri |
| 5000-5999              | Services and Other Operating Expenditures                                                                                                                                 | 1,786,908.59                                        | 0.00                                    | 0.00                                                               | 0.00                                         | 0.00                                                          | 105,539.15                                   |              | 1,892,447.74                  |             |
| 6000-6999              | Capital Outlay                                                                                                                                                            | 0.00                                                | 0.00                                    | 0.00                                                               | 0.00                                         | 0.00                                                          | 0.00                                         |              | 0.00                          |             |
| 7130<br>7430-7439      | State Special Schools<br>Debt Service                                                                                                                                     | 0.00                                                | 0.00                                    | 0.00                                                               | 0.00                                         | 0.00                                                          | 0.00                                         |              | 0.00                          |             |
| /430-/439              | Total Direct Costs                                                                                                                                                        | 2 572 648 36                                        | 0.00                                    | 0.00                                                               | 0.00                                         | 1.131.510.14                                                  | 17,513,567.07                                | 0.00         | 21,217,725.57                 |             |
|                        |                                                                                                                                                                           |                                                     |                                         |                                                                    |                                              |                                                               |                                              | 0.00         |                               | Review Go   |
| 7310                   | Transfers of Indirect Costs                                                                                                                                               | 975,312.29                                          | 0.00                                    | 0.00                                                               | 0.00                                         | 0.00                                                          | 0.00                                         |              | 975,312.29                    |             |
| 7350                   | Transfers of Indirect Costs - Interfund                                                                                                                                   | 0.00                                                | 0.00                                    | 0.00                                                               | 0.00                                         | 0.00                                                          | 0.00                                         |              | 0.00                          | Code 5001   |
| PCRA                   | Program Cost Report Allocations                                                                                                                                           | 1,010,078.37                                        | 0.00                                    | 0.00                                                               | 0.00                                         | 0.00                                                          | 0.00                                         | 0.00         | 1,010,078.37                  |             |
|                        | Total Indirect Costs and PCR Allocations<br>TOTAL COSTS                                                                                                                   | 1,985,390.66<br>4,558.039.02                        | 0.00                                    | 0.00                                                               | 0.00                                         | 0.00                                                          | 0.00                                         | 0.00         | 1,985,390.66<br>23,203,116,23 |             |
|                        | VPENDITURES (Funds 01, 09, and 62; resources 3000-599                                                                                                                     |                                                     | 0.00                                    | 0.00                                                               | 0.00                                         | 1,131,510.14                                                  | 17,513,567.07                                | 0.00         | 23,203,116.23                 |             |
|                        | Certificated Salaries                                                                                                                                                     | 0.00                                                | 0.00                                    | 0.00                                                               | 0.00                                         | 43.421.66                                                     | 1,483,630,85                                 |              | 1.527.052.51                  |             |
| 2000-2999              | Classified Salaries                                                                                                                                                       | 0.00                                                | 0.00                                    | 0.00                                                               | 0.00                                         | 36,985.80                                                     | 2,900.71                                     |              | 39,886.51                     | Deview      |
|                        | Employee Benefits                                                                                                                                                         | 0.00                                                | 0.00                                    | 0.00                                                               | 0.00                                         | 21,110.42                                                     | 326,966.17                                   |              | 348,076.59                    | Review      |
| 4000-4999              | Books and Supplies                                                                                                                                                        | 18,411.12                                           | 0.00                                    | 0.00                                                               | 0.00                                         | 314.00                                                        | 31,806.51                                    |              | 50,531.63                     | In dire of  |
| 5000-5999<br>6000-6999 | Services and Other Operating Expenditures<br>Capital Outlay                                                                                                               | 0.00                                                | 0.00                                    | 0.00                                                               | 0.00                                         | 0.00                                                          | 148,799.92                                   |              | 148,799.92                    | Indirect    |
| 7130                   | State Special Schools                                                                                                                                                     | 0.00                                                | 0.00                                    | 0.00                                                               | 0.00                                         | 0.00                                                          | 0.00                                         |              | 0.00                          | Costs and   |
|                        | Debt Service                                                                                                                                                              | 0.00                                                | 0.00                                    | 0.00                                                               | 0.00                                         | 0.00                                                          | 0.00                                         |              | 0.00                          | COSIS and   |
|                        | Total Direct Costs                                                                                                                                                        | 18,411.12                                           | 0.00                                    | 0.00                                                               | 0.00                                         | 101,831.88                                                    | 1,994,104.16                                 | 0.00         | 2,114,347.16                  | Program     |
| 7310                   | Transfers of Indirect Costs                                                                                                                                               | 87,185.00                                           | 0.00                                    | 0.00                                                               | 0.00                                         | 0.00                                                          | 0.00                                         |              | 87,185.00                     |             |
| 7350                   | Transfers of Indirect Costs - Interfund                                                                                                                                   | 0.00                                                | 0.00                                    | 0.00                                                               | 0.00                                         | 0.00                                                          | 0.00                                         |              | 0.00                          | Cost Repor  |
|                        | Total Indirect Costs                                                                                                                                                      | 87,185.00                                           | 0.00                                    | 0.00                                                               | 0.00                                         | 0.00                                                          | 0.00                                         | 0.00         | 87,185.00                     | •           |
|                        | TOTAL BEFORE OBJECT 8980                                                                                                                                                  | 105,596.12                                          | 0.00                                    | 0.00                                                               | 0.00                                         | 101,831.88                                                    | 1,994,104.16                                 | 0.00         | 2,201,532.16                  | Allocation  |
| 8980                   | Less: Contributions from Unrestricted Revenues to Federal<br>Resources (Resources 3310-3400, except 3385, all goals;<br>resources 3000-3178 & 3410-5810, goals 5000-5999) |                                                     |                                         |                                                                    | 6-6                                          |                                                               | 1 (05144)                                    |              |                               | (PCRA)      |
|                        | TOTAL COSTS                                                                                                                                                               | Special E                                           | ducation                                | Mainten                                                            | ance of Ef                                   | ort Actua                                                     | als (SEMA)                                   |              | 22,687.98<br>2.178.844.18     |             |